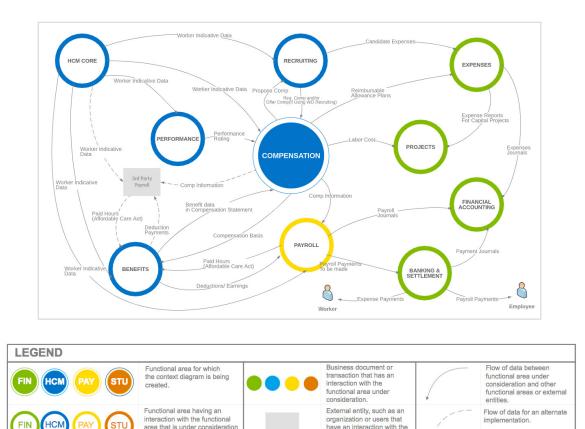

### **Touchpoints Diagrams**

Touchpoints Diagrams illustrate overlaps, inbound flows, and outbound flows across the product suite. Using the legend above, users are able to assess interconnections between multiple functional areas for optimal configuration and decision-making.

functional area under

consideration

and for which the context

diagram is created.