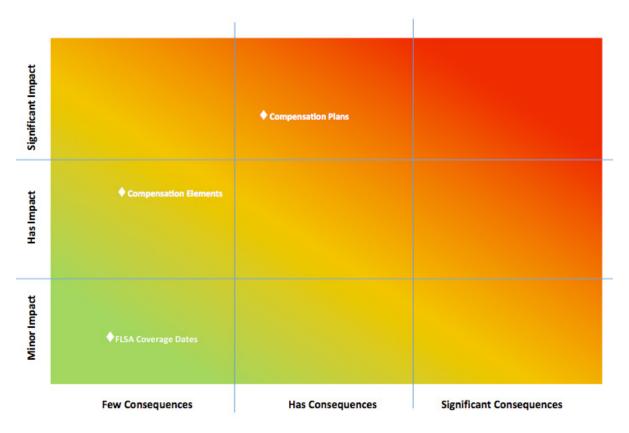

# Design Heatmaps

Design Heatmaps symbolize the impacts of deployment considerations and are accompanied by informational tables that decode and detail their significance. Touchpoints Diagrams show the direction and flow of data, while Design Heatmaps show the consequences of each design decision.